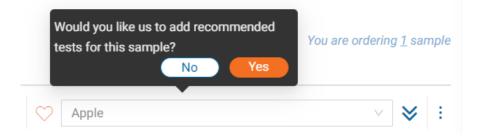

When you select a sample type you may be given the option if you would like us to add any recommended testing, you can select yes or no. If you choose to add the recommended testing, you will be able to remove this later if you wish to.