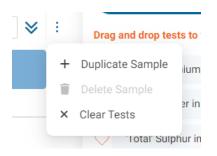

Once you have your first sample you can add more samples if you wish. There are multiple ways to do so. The ellipses on the right hand side of the sample type will give you options. If you select "+ *Duplicate Sample*" the sample type and any tests you have chosen will be duplicated below.